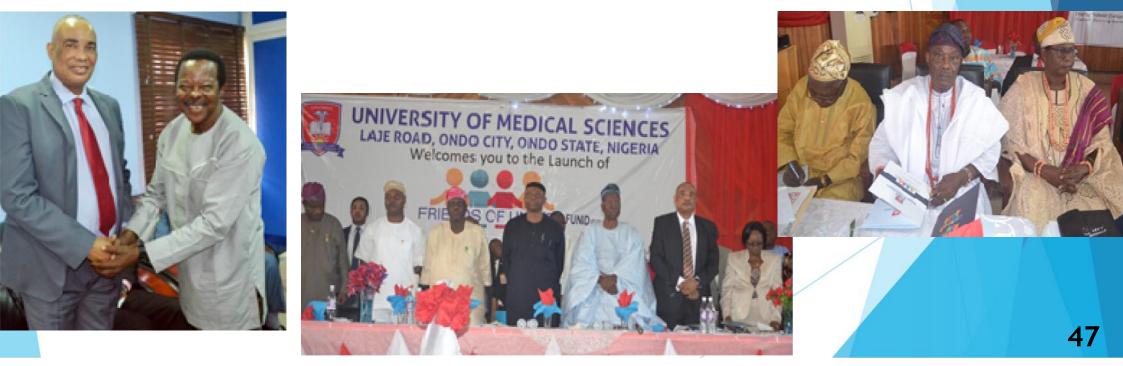

# Fundraising/ Friends of UNIMED

Fund-Raising Committee and the Advancement and Documentation Unit were created to spearhead the University's fundraising efforts

Several fundraising strategies have been identified, and the Friends of UNIMED Fund was launched in Ondo and Abuja with positive results

# LAUNCHING

"The idea is to generate a cohort of friends for the university who will make regular, small and determined financial contributions towards the implementation of specific projects in the University"