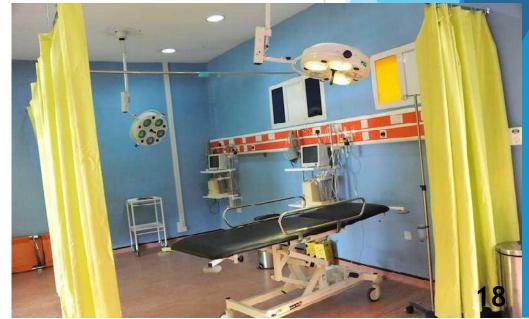

#### Trauma and Surgical Center

#### Trauma and Surgical Center

The Trauma/ Surgical Center provides access to specialist medical and nursing care

Equipped and staffed to care for patients with major traumatic injuries such as falls, motor vehicle collisions, gunshot wounds, etc.

Full range of specialists and equipment available 24 hours a day

#### Trauma and Surgical Center

- Specialist care includes;
  - Emergency medicine
  - Trauma and Orthopaedic surgery
  - Ear, Nose & Throat (Otorhyngolaryngology)
  - Radiology
  - General surgery
  - Paediatric surgery
  - Urological surgery
  - Plastic and Reconstructive surgery
  - Critical care
  - Neurosurgery and Cardiothoracic surgery
  - Dental surgery