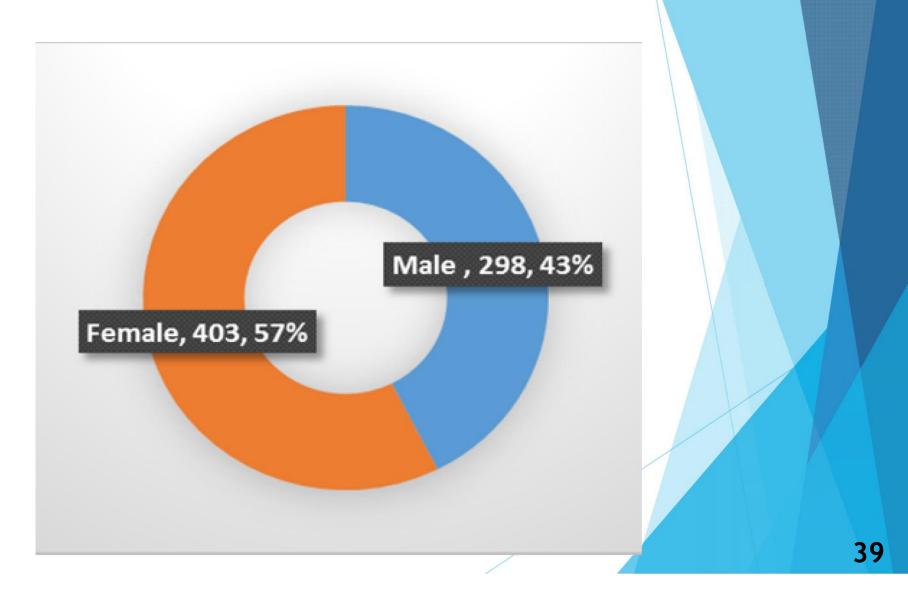

#### Summary of UNIMED Students by Level

| SUMMARY   | Male | Female | Total |
|-----------|------|--------|-------|
| 100 Level | 179  | 310    | 489   |
| 200 Level | 82   | 76     | 158   |
|           | 02   | /0     | 100   |
| 300 Level | 37   | 17     | 54    |
| Total     | 298  | 403    | 701   |

#### Gender Distribution of Students

Regular sessions

Statutory departmental, faculty and senate meetings

40

- Monday morning meetings
- Weekly research seminars
- Public enlightenment lectures

The Vice-Chancellor, On behalf of Senate, Staff and Students of the University cordially invites the General Public and Friends of the University to the