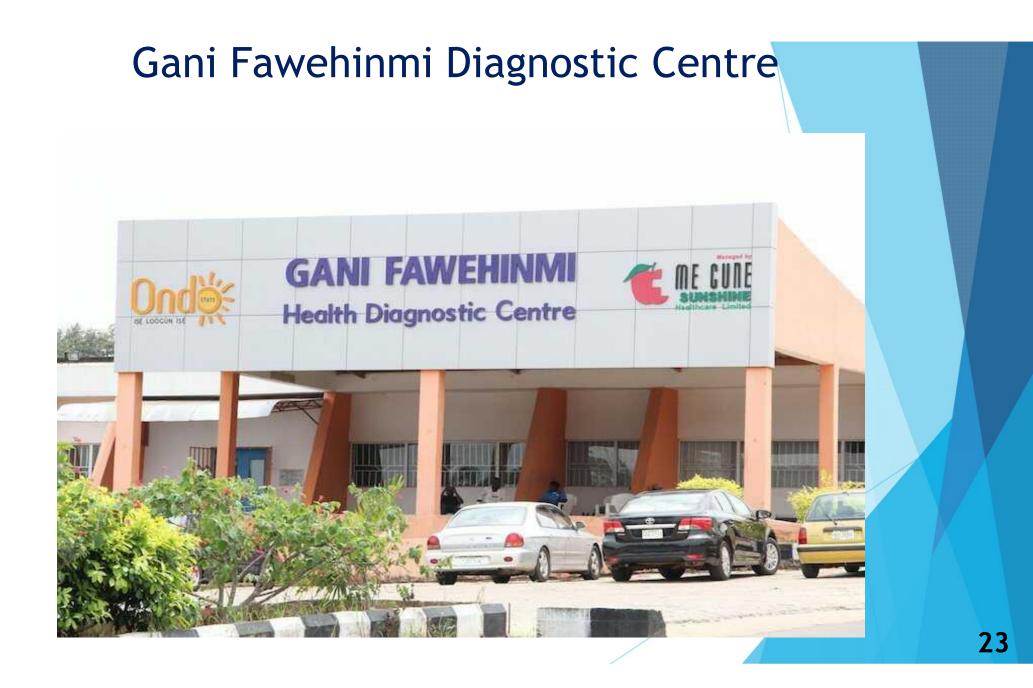

#### Gani Fawehinmi Diagnostic Centre

This fully equipped Diagnostic Center boasts up to date technology including an MRI, CT scanner, ultrasound and a wide variety of laboratory tests

Available radiologists who interpret results of radiographic tests immediately to enhance diagnosis and management of illnesses