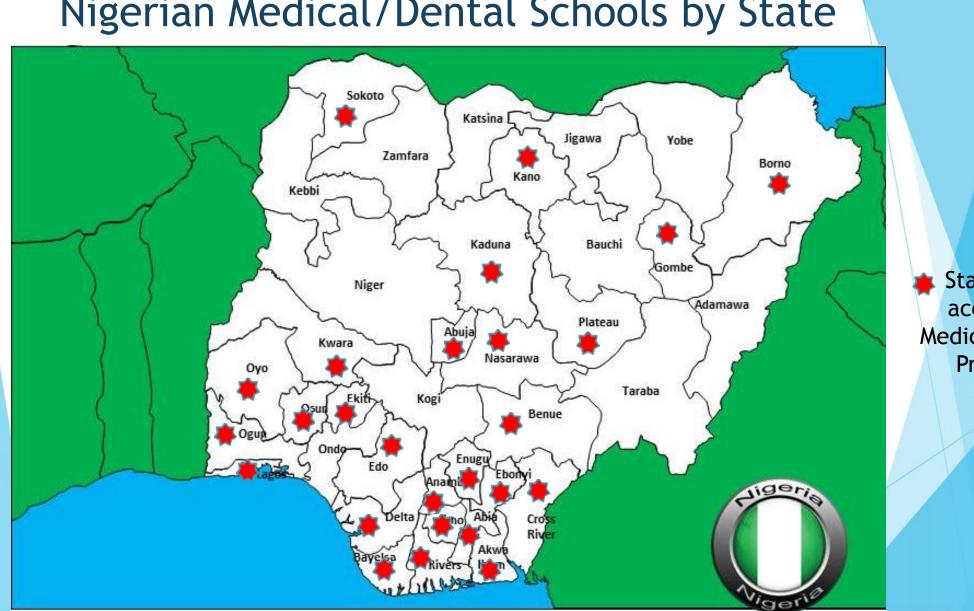

#### Nigerian Medical/Dental Schools by State

States with accredited Medical/ Dental Programs